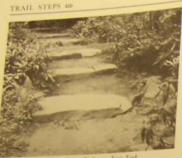

by reason of flimsy appearance.



Palmetto State Park, Texas





Mount Penn Metropolitan Reservation, Reading, Pennsylvan

### TRAIL STEPS OF LOGS.

Here grouped for comparative study are shown logs in provision of steps in trails. The practical and aesthetic values of logs in the round and of squared timbers, and the several methods employed in contriving them to this purpose, are here on parade. The combination of log risers and stone paved treads at lower right is unusual. The litter that results when bark is not removed from the logs used in building trail steps is noticeable in the illustration at lower left. The construction method in this example is none the less interesting.



Letchworth State Park, New York



Spring Mill State Park, Indiana



Alleghany State Park, New York



# Bronx River Parkway, New York

### Brans Rose Parkwer, New York

### TRAIL STEPS OF STONE



The illustrations surrounding this caption show rocks employed with temperate informality for grade negotiation of foot trails. All suggest that the objective was hardly concealment of their man-made origin but rather uneffusive gesturtoward natural surroundings. Present in some examples is appropriate blending to the characteristics of the adjacent terrain. In others, notable toward the upper left, is there hint of the informal garden, rarely and only justified in parks if the immediate surroundings have undergone very considerable modification of original character. In

Petit Jean State Park, Arkansas

Mammath Care National Park



Perry Lake Metropolitan Park, Oklahoma



Mammoth Care Nation