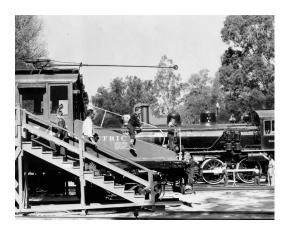

through the singlehanded efforts of Charlie Atkins. Once he passed away on August 8, 1958, the rate of accumulation of engines at Travel Town radically declined, though also there were simply less of these to be had over time. Travel town still contains auxiliary buildings that date from its 1952 opening: a restroom facility and an office facility. An early Southern Pacific depot in a Folk Victorian style has been moved upon the property and is itself a contributing resource to the Griffith Park property. However, much of the grounds has been redone and improved after the period of significance. In the early 1960s the Travel Town site had to be consolidated to make room for the 134 freeway. The collection itself, which is the largest of its type west of St. Louis, is itself significant.



Travel Town Transportation Museum. Photo: 1955. Courtesy Los Angeles Public Library Photo Collection

Adjacent to Travel Town, in the tradition of hobbyist context, is the Griffith Park Live Steamers. The Live Steamers is a collection of various small-scale railways that are rideable. Atkins, along with fellow Recreation and Parks employee Dick Bagley (and supported by Hielte), encouraged and facilitated the conditional use permit that would lead to the presence of the Live Steamers adjacent Travel Town. Live Steamers opened on May 5, 1957. With a passenger car given by Atkins as their headquarters, the group initially created three separate scales upon decomposed granite that was also made possible by Atkins. In 1965 Walt Disney donated the track from a rail that had been in his backyar