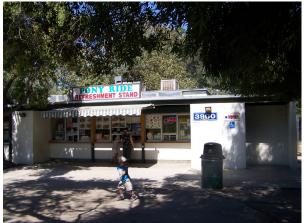

#### **DESCRIPTION**

8. **ARCHITECTURAL STYLE**: VARIED INCLUDING SPANISH ECLECTIC, SPANISH REVIVAL, CLASSICAL MODERNE, MODERN, MINIMAL TRADITIONAL, RANCH, VERNACULAR, WITH PARK STYLE OBJECTS, AMONG OTHER STYLES.

9. STATE PRESENT PHYSICAL DESCRIPTION OF THE SITE OR STRUCTURE (SEE OPTIONAL DESCRIPTION WORKSHEET)
PLEASE SEE ATTACHMENT C