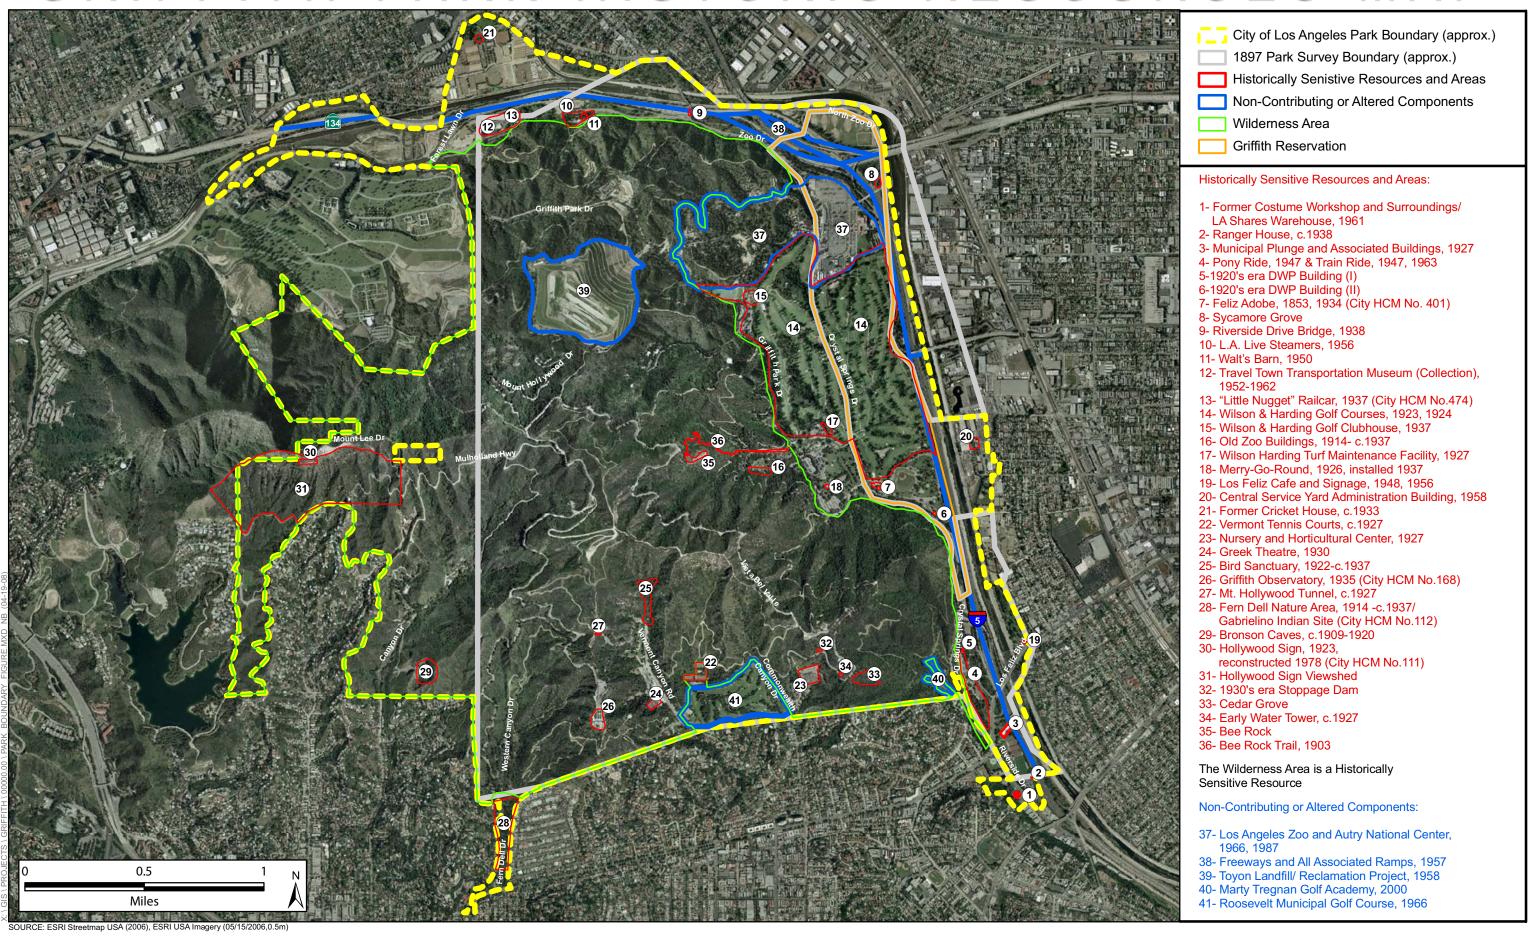

9. STATE PRESENT PHYSICAL DESCRIPTION OF THE SITE OR STRUCTURE (SEE OPTIONAL DESCRIPTION WORKSHEET)
PLEASE SEE ATTACHMENT C

#### **SIGNIFICANCE**

16. BRIEFLY STATE HISTORICAL AND/OR ARCHITECTURAL IMPORTANCE; INCLUDE DATES, EVENTS, AND PERSONS ASSOCIATED WITH SITE.

PLEASE SEE ATTACHMENT D