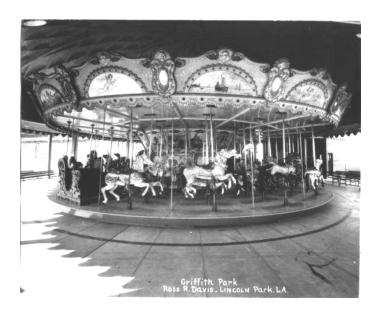

three-abreast Spillman with various animals, was installed in 1935 as a City franchise. The franchisee, Ross Davis, chose to place the Merry-Go-Round near the location of the Old Zoo—where many children would be present. The red and white canopy and enclosure structure was built around the Merry-Go-Round in 1936. The present Merry-Go-Round, a four abreast all-horse Spillman, was installed in 1937 and was relocated from Mission Beach Park in San Diego. This carousel, which is believed to feature Looff carved horses from the 1880s, was

<sup>&</sup>lt;sup>52</sup> Information regarding the Merry-Go-Round is found in: Eberts, Griffith Park, 192-195.

visited often by Walt Disney and his children, and is documented as being influential upon Disney in his creation of Disneyland.<sup>53</sup>



Merry-Go-Round, 1937. Courtesy Bill Eckert

#### Griffith Park in the 1940s and 1950s

As the 1930s came to a close and the next decade began, Griffith Park would become the repository for numerous designations, plaques, and commemorative objects. The earliest known of these was a bronze plaque, now missing, that was located at the entrance to Vermont canyon that honored those who lost their lives in the 1933 fire. Similarly lost is the original "Spirit of the CCC" statue that was originally located at an early CCC camp that had been visited by Franklin Delano Roosevelt. A reproduction of this statue is today located in Travel Town. Various social service organizations, including the Women's League and the Soroptimists International of Los Angeles, placed plaques in Griffith Park. Often