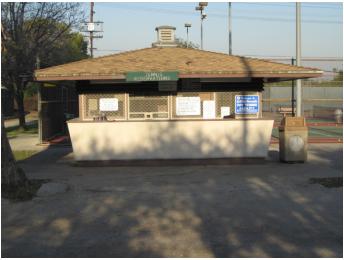

#### **DESCRIPTION**

8. **ARCHITECTURAL STYLE**: VARIED INCLUDING SPANISH ECLECTIC, SPANISH REVIVAL, CLASSICAL MODERNE, MODERN, MINIMAL TRADITIONAL, RANCH, VERNACULAR, WITH PARK STYLE OBJECTS, AMONG OTHER STYLES.

9. STATE PRESENT PHYSICAL DESCRIPTION OF THE SITE OR STRUCTURE (SEE OPTIONAL DESCRIPTION WORKSHEET)
PLEASE SEE ATTACHMENT C