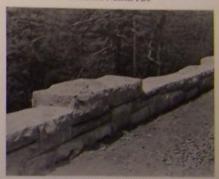

ecto execute and here better done than usual, especially so at Quartz Mountain State Park. At local left is a related barrier, rather more of a wall to still quite informal and disclosing the use of a little mortar. This and the barrier to the right of feature a buffer curb that permits pedestrians pass between parked automobiles and the barrierproper.

Other examples on these facing pages are



On the next following page stone curbs and walls are paraded in variety. The low formal curb reflects fittingly its location in a groomed metropolitan area; the other curbs typify surroundings less intensively used, settings more primitive. All the walls pictured in the right hand tier suggest modified and mild country in great contrast with most of the landscape to be seen on this present page.



Great Smoky Mountains National Park



Petit Jean State Park, Arkanias



Rocky Mountain National Park



Grand Canyon National Park



Turner Falls State Park, Oklahoma



Cook County Forest Preserve, Illinois



Greenwich, Connecticut, Eric Gugler, Anhles









Cook County Forest Preserve, Illieni

# AND STAFFS' QUARTERS

FTEN family living quarters for the park superintendent, custodian, or caretaker and other staff members can with propriety reflect in externals the pioneer homesteads of a locality. And being somewhat similar to the pioneer dwellings in most essentials, the modern housing can recall traditional lines without too evident struggle, not always true of adaptations in which the old forms and the modern needs are less closely related. Subject to the dictates of regional