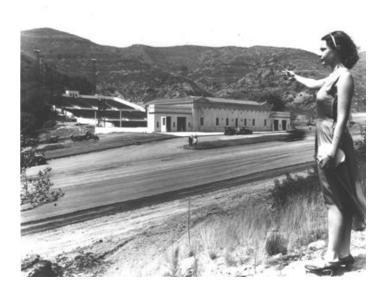

who had also completed Van Nuys City Hall (Art Deco 1932), the Hollywood Police Station—(Renaissance Revival, 1930), and the Los Angeles Police Academy/Gymnasium Administration Building (PWA Moderne/Spanish Colonial, 1936, Elysian Park). The theatre is a notable example of the Second Greek Revival style, featuring a proscenium with extended Greek porticos, which had been hidden from public view for over 40 years before being re-exposed in a recent restoration. The twostory Greek Theatre is made of 1-foot-thick poured in place concrete walls that feature a decorative engaged pilaster colonnade. Though various additions were added to the primary building between 1959 and 1984, because of the durability of the reinforced concrete original building, these features are considered reversible.



Greek Theater, 1930. Courtesy Los Angeles Public Library Photo Collection

During the 1930s in Griffith Park, the Federal Theatre Project (FTP) was also highly active in the park and provided opportunities for various actors and other entertainers. The Greek Theatre during the mid-1930s was monopolized by the FTP, and during this period nearly 100,000 children viewed free marionette shows at the Greek Theatre. Additionally, the FTP created "living newspaper" productions of various current issues. The related Federal Music Project would occupy the Greek Theater from 1938 to 1940.



Griffith Observatory, Opening Day, 1935. Courtesy Los Angeles Public Library Photo Collection

The \$100,000 seed money for the Griffith Observatory was provided by Colonel Griffith, as the second "Christmas G