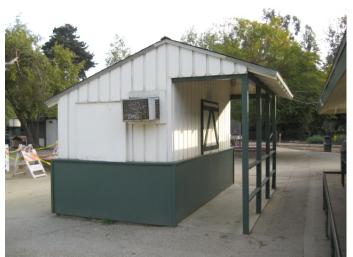

#### **DESCRIPTION**

8. **ARCHITECTURAL STYLE**: VARIED INCLUDING SPANISH ECLECTIC, SPANISH REVIVAL, CLASSICAL MODERNE, MODERN, MINIMAL TRADITIONAL, RANCH, VERNACULAR, WITH PARK STYLE OBJECTS, AMONG OTHER STYLES.

9. STATE PRESENT PHYSICAL DESCRIPTION OF THE SITE OR STRUCTURE (SEE OPTIONAL DESCRIPTION WORKSHEET)
PLEASE SEE ATTACHMENT C