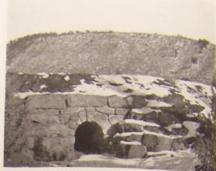

it is a mere veneer. Natural rock is certainly the preferred material for the head wall, laid either dry or in mortar. The former method to be lasting must employ stones of suitably large size. If stone is not available, concrete or wood may be resorted to for the retaining wall. In a park sense, neither is a very satisfactory substitute for the stone wall.

Quite as much care should be given to the design and execution of culvert head walls as other park structures. Usual mistakes are insufficient care in the handling of mortar, resulting in sloppy joints, some of trivial size, and lack of variety in sizes, leading to monotony and formality of surface pattern. These faults are common to much contemporary stone work, not limited to park construction only.



Mount Vernon Memorial Highway



Hillcrest Park, Durango, Colorado



Longhorn Cavern State Park, Texas



Wyandotte County Park, Kansas



Lake Murray State Park, Oklahoma



Lake Murray State Park, Oklahama

BRIDGES IN PARKS include foot trail, bridle trail, and vehicle bridges. There should be proved necessity for every bridge before it is undertaken to build it. This refers chiefly to foot trail and bridle trail bridges. Many such trails, certainly those crossing a dry ravine or gully at remote distances from intensive use areas, can make the diprather than be kept to a constant grade by a bridge. The location of the trail with respect to intensive use areas and the extent of the drainage obstacle are determining factors in the justification of bridges.

This presentation seeks merely to focus on the characteristics