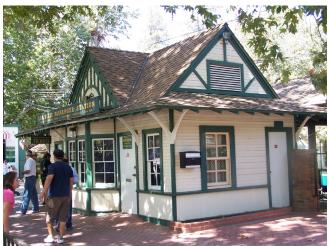

#### **DESCRIPTION**

8. **ARCHITECTURAL STYLE**: VARIED INCLUDING SPANISH ECLECTIC, SPANISH REVIVAL, CLASSICAL MODERNE, MODERN, MINIMAL TRADITIONAL, RANCH, VERNACULAR, WITH PARK STYLE OBJECTS, AMONG OTHER STYLES.

9. STATE PRESENT PHYSICAL DESCRIPTION OF THE SITE OR STRUCTURE (SEE OPTIONAL DESCRIPTION WORKSHEET)
PLEASE SEE ATTACHMENT C