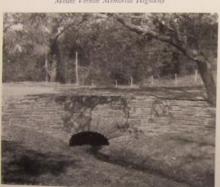

certainly the preferred material for the head wall, laid either dry or in mortar. The former method to be lasting must employ stones of suitably large size. If stone is not available, concrete or wood may be resorted to for the retaining wall. In a park sense, neither is a very satisfactory substitute for the stone wall.

Quite as much care should be given to the design and execution of culvert head walls as other park structures. Usual mistakes are insufficient care in the handling of mortar, resulting in sloppy joints, some of trivial size, and lack of variety in sizes, leading to monotony and formality of surface pattern. These faults are common to much contemporary stone work, not limited to park construction only.



Mount Vernon Memorial Highway



Hillcrest Park, Durango, Colorado



Longhorn Cavern State Park, Texas



Wyandotte County Park, Kansas



Lake Murray State Park, Oklahoma



Lake Murray State Park, Oklahama

BRIDGES IN PARKS include foot trail, bridle trail, and vehicle bridges. There should be proved necessity for every bridge before it is undertaken to build it. This refers chiefly to foot trail and bridle trail bridges. Many such trails, certainly those crossing a dry ravine or gully at remote distances from intensive use areas, can make the diprather than be kept to a constant grade by a bridge. The location of the trail with respect to intensive use areas and the extent of the drainage obstacle are determining factors in the justification of bridges.

This presentation seeks merely to focus on the characteristics that bring to park bridges of varyin