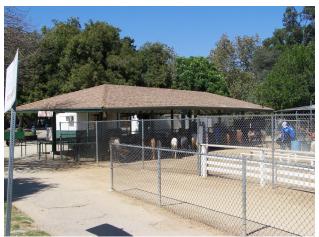

#### **DESCRIPTION**

8. **ARCHITECTURAL STYLE**: VARIED INCLUDING SPANISH ECLECTIC, SPANISH REVIVAL, CLASSICAL MODERNE, MODERN, MINIMAL TRADITIONAL, RANCH, VERNACULAR, WITH PARK STYLE OBJECTS, AMONG OTHER STYLES.

9. STATE PRESENT PHYSICAL DESCRIPTION OF THE SITE OR STRUCTURE (SEE OPTIONAL DESCRIPTION WORKSHEET)
PLEASE SEE ATTACHMENT C