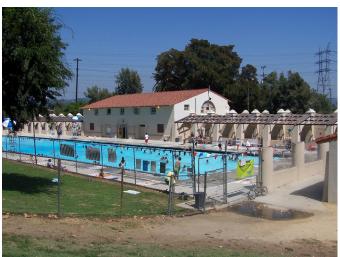

#### **DESCRIPTION**

8. **ARCHITECTURAL STYLE**: VARIED INCLUDING SPANISH ECLECTIC, SPANISH REVIVAL, CLASSICAL MODERNE, MODERN, MINIMAL TRADITIONAL, RANCH, VERNACULAR, WITH PARK STYLE OBJECTS, AMONG OTHER STYLES.

9. STATE PRESENT PHYSICAL DESCRIPTION OF THE SITE OR STRUCTURE (SEE OPTIONAL DESCRIPTION WORKSHEET)
PLEASE SEE ATTACHMENT C