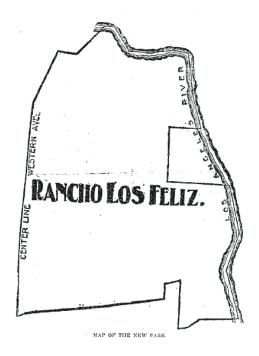

#### **IDENTIFICATION**

1. NAME OF PROPOSED MONUMENT: GRIFFITH PARK

2. STREET ADDRESS: 4730 CRYSTAL SPRINGS DRIVE

CITY: LOS ANGELES ZIP CODE: 90027 COUNCIL DISTRICT: 4

3. ASSESSOR'S PARCEL NO: PLEASE SEE ATTACHMENT A

4. COMPLETE LEGAL DESCRIPTION: PLEASE SEE ATTACHMENT B

5. **RANGE OF ADDRESSES ON PROPERTY**: (SITE ADDRESSES): 4730 CRYSTAL SPRINGS DRIVE; 3210 RIVERSIDE DRIVE; 3201 RIVERSIDE DRIVE; 2715 VERMONT AVE; 3401 RIVERSIDE DRIVE; 5333 ZOO DRIVE