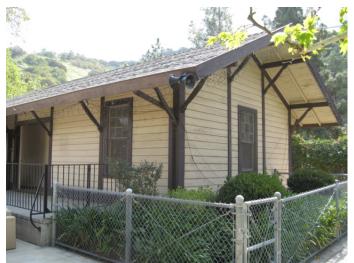

#### **DESCRIPTION**

8. **ARCHITECTURAL STYLE**: VARIED INCLUDING SPANISH ECLECTIC, SPANISH REVIVAL, CLASSICAL MODERNE, MODERN, MINIMAL TRADITIONAL, RANCH, VERNACULAR, WITH PARK STYLE OBJECTS, AMONG OTHER STYLES.

9. STATE PRESENT PHYSICAL DESCRIPTION OF THE SITE OR STRUCTURE (SEE OPTIONAL DESCRIPTION WORKSHEET)
PLEASE SEE ATTACHMENT C