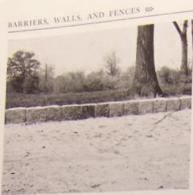

and disclosing the use of a little mortar. This and the barrier to the right of feature a buffer curb that permits pedestrians pass between parked automobiles and the barrierproper.

Other examples on these facing pages are



On the next following page stone curbs and walls are paraded in variety. The low formal curb reflects fittingly its location in a groomed metropolitan area; the other curbs typify surroundings less intensively used, settings more primitive. All the walls pictured in the right hand tier suggest modified and mild country in great contrast with most of the landscape to be seen on this present page.



Great Smoky Mountains National Park



Petit Jean State Park, Arkanias



Rocky Mountain National Park



Grand Canyon National Park



Turner Falls State Park, Oklahoma



Cook County Forest Preserve, Illinois



Greenwich, Connecticut, Eric Gugler, Anhles









Cook County Forest Preserve, Illieni

# AND STAFFS' QUARTERS

FTEN family living quarters for the park superintendent, custodian, or caretaker and other staff members can with propriety reflect in externals the pioneer homesteads of a locality. And being somewhat similar to the pioneer dwellings in most essentials, the modern housing can recall traditional lines without too evident struggle, not always true of adaptations in which the old forms and the modern needs are less closely related. Subject to the dictates of regional influence, we may appropriately house park personnel in structures which derive from the log and stone cabins of the pioneer, from the Spanish, Pueblo, and several manifest