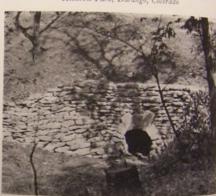

the head wall, laid either dry or in mortar. The former method to be lasting must employ stones of suitably large size. If stone is not available, concrete or wood may be resorted to for the retaining wall. In a park sense, neither is a very satisfactory substitute for the stone wall.

Quite as much care should be given to the design and execution of culvert head walls as other park structures. Usual mistakes are insufficient care in the handling of mortar, resulting in sloppy joints, some of trivial size, and lack of variety in sizes, leading to monotony and formality of surface pattern. These faults are common to much contemporary stone work, not limited to park construction only.



Mount Vernon Memorial Highway



Hillcrest Park, Durango, Colorado



Longhorn Cavern State Park, Texas



Wyandotte County Park, Kansas



Lake Murray State Park, Oklahoma



Lake Murray State Park, Oklahama

BRIDGES IN PARKS include foot trail, bridle trail, and vehicle bridges. There should be proved necessity for every bridge before it is undertaken to build it. This refers chiefly to foot trail and bridle trail bridges. Many such trails, certainly those crossing a dry ravine or gully at remote distances from intensive use areas, can make the diprather than be kept to a constant grade by a bridge. The location of the trail with respect to intensive use areas and the extent of the drainage obstacle are determining factors in the justification of bridges.

This presentation seeks merely to focus on the characteristics that bring to park bridges of varying widths, spans, heights, and types o