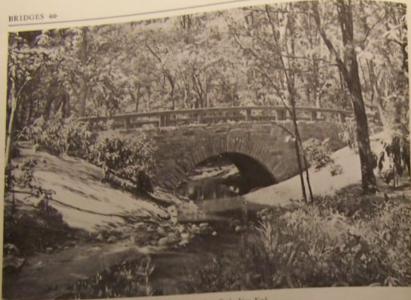

of a bridge structure. A disturbing, unfinished, unassimilated appearance, noticeable in a been dispelled by a mere warping of grade or bank slope, a suitable clean-up, and some cooperation



Petit Tean State Park, Arkanous

Plate I M-1

### MINOR FOOT AND HORSE TRAIL BRIDGES

Surrounding are bridges of the most elementary pattern, mere platform bridging an obstacle, a type termed in France a passerelle. Enhanced by a sylvan setting, the casual simplicity of these seems the concordant note for a narrow trail in a wilderness tract, wherein a narrow and shallow brook is hardly an obstacle to call for protective curb or handrail. The example with low curbs shown at lower left is transitional between this group and that shown on following page.



Deception Part State Park, Washington









Margaret Leaux Norrie State Park, New York

### MINOR VEHICLE BRIDGES OF MASONRY

The masonry arch bridge offers variety by reason of the many arch profiles, stone colors and textures, and masonry techniques it is possible to employ. The proportion between length of arch stones and span of arch is an always important consideration. An arch that appears inadequate to support the bridge is a major aesthetic blunder, even though the roadway is actually carried by a concrete construction for which the stone wall is merely a surfacing.

The arch of the example above has in satisfying degree that look of being competent to perform its job, as have also the arches of the Texas bridges at the bottom of the facing page. In the others it exists in lesser degree. The Missouri bridge waives this con