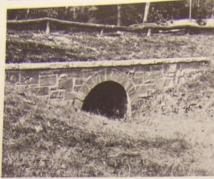

ng, should avoid disclosing that it is a mere veneer. Natural rock is certainly the preferred material for the head wall, laid either dry or in mortar. The former method to be lasting must employ stones of suitably large size. If stone is not available, concrete or wood may be resorted to for the retaining wall. In a park sense, neither is a very satisfactory substitute for the stone wall.

Quite as much care should be given to the design and execution of culvert head walls as other park structures. Usual mistakes are insufficient care in the handling of mortar, resulting in sloppy joints, some of trivial size, and lack of variety in sizes, leading to monotony and formality of surface pattern. These faults are common to much contemporary stone work, not limited to park construction only.



Mount Vernon Memorial Highway



Hillcrest Park, Durango, Colorado



Longhorn Cavern State Park, Texas



Wyandotte County Park, Kansas



Lake Murray State Park, Oklahoma



Lake Murray State Park, Oklahama

BRIDGES IN PARKS include foot trail, bridle trail, and vehicle bridges. There should be proved necessity for every bridge before it is undertaken to build it. This refers chiefly to foot trail and bridle trail bridges. Many such trails, certainly those crossing a dry ravine or gully at remote distances from intensive use areas, can make the diprather than be kept to a constant grade by a bridge. The location of the trail with respect to intensive use areas and the extent of the drainage obstacle are determining factors in the justification of bridges.

This presentation seeks merel