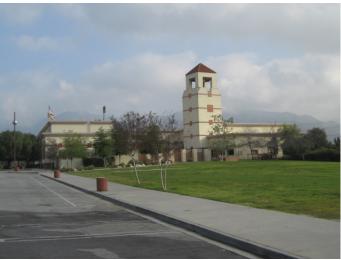

#### **DESCRIPTION**

8. **ARCHITECTURAL STYLE**: VARIED INCLUDING SPANISH ECLECTIC, SPANISH REVIVAL, CLASSICAL MODERNE, MODERN, MINIMAL TRADITIONAL, RANCH, VERNACULAR, WITH PARK STYLE OBJECTS, AMONG OTHER STYLES.

9. STATE PRESENT PHYSICAL DESCRIPTION OF THE SITE OR STRUCTURE (SEE OPTIONAL DESCRIPTION WORKSHEET)
PLEASE SEE ATTACHMENT C