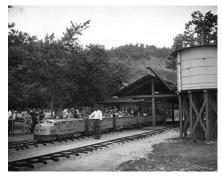

itself, beginning with the first municipal links in the 1910s, and later through the addition of the pool/tennis/playground complex of the late 1920s. However, the post-World War II era saw great expansion at the park in this regard. A 9-hole pitch and putt called the Coolidge Golf Course was added west of and above the Pony Rides with an additional nine steep holes. Today this course is three holes and was rechristened the Marty Tregnan Golf Academy in 2000. In the late 1940s Tommy Wright began the pony ride concession off of Crystal Springs Drive which had originated in Lincoln Park. The original fenced path for the Pony Rides, its waiting canopy and ticket kiosk are all still present and unaltered.



Griffith Park Pony Rides, 1947. Courtesy Los Angeles Public Library Photo Collection



Griffith Park & Southern Railroad, 1947, 1963. Photo: 1963. The above pictured canopy and decorative water tower are still present. Courtesy Los Angeles Public Library Photo Collection

Adjacent and behind the Pony Rides in 1947 Samuel Borenstein received permission to construct a 1/3 scale railroad surrounded by 5/8 scale buildings called the Griffith Park and Southern Railroad. Originally Charles and Ray Eames were design consultants on this project, though it appears that their contribution is no longer present, save for a couple of structures. The Griffith Park and Southern Railroad is surrounded by various buildings including a car garage, a Victorian-styled ticket kiosk, an open, woodshed canopy, a truss bridge, and a water tower. The right-of-way has been altered as the railroad w