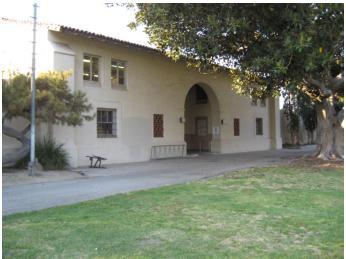

#### **DESCRIPTION**

8. **ARCHITECTURAL STYLE**: VARIED INCLUDING SPANISH ECLECTIC, SPANISH REVIVAL, CLASSICAL MODERNE, MODERN, MINIMAL TRADITIONAL, RANCH, VERNACULAR, WITH PARK STYLE OBJECTS, AMONG OTHER STYLES.

9. STATE PRESENT PHYSICAL DESCRIPTION OF THE SITE OR STRUCTURE (SEE OPTIONAL DESCRIPTION WORKSHEET)
PLEASE SEE ATTACHMENT C