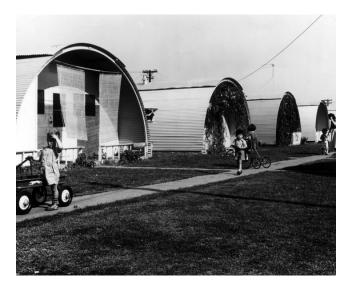

rium was used to teach pilots celestial navigation, and Dr. Dinsmore Alter of the Observatory invented a device to allow artillery to be oriented by the stars. A hydraulic model yard was created at the present-day site of the Live Steamers, and nearby was a camouflage experimental laboratory of which very little is known. In this

vicinity of the park, the Western Signal Corps photo center produced army training films, with as many as 200 assigned to the facility by 1944.

After World War II, the former site of the Griffith Aviation Park and later California National Guard base would become Rodger Young Village: a temporary, Quonset hut neighborhood of 1,500 dwellings and 6,000 people. The purpose of Rodger Young Village was to alleviate a housing shortage for returning World War II GIs.



Children at play in Rodger Young Village. Photo: 1951. Courtesy Los Angeles Public Library Photo Collection

Though this remedy was readily supported by Mayor Fletcher Bowron, the City Council, and Recreation and Parks, Van Griffith alone opposed it as not concurring with the intended recreational use of the park. Though Van proposed an alternate option involving the use of 30,000 parcels acquired by the City during the Great Depression, his option was quickly disregarded, and Rodger Young Village proceeded to be built. The largest veteran's housing project in the region, a fully furnished unit went for \$40.00 a month, utilities included. By the early 1950s, as the GI housing crunch eased, support for Rodger Young Village, by both the City and the public, began to wane, and the village