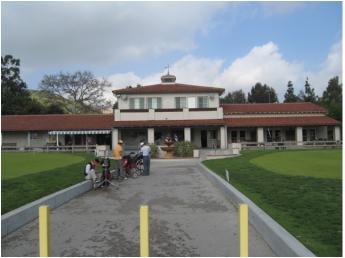

of these buildings features a large driveway and permanently affixed machinery. The complex is fronted by an ivy covered wall with the words "Los Angeles Zoo" written in a modern, metal font affixed to this wall.

#### Wilson Harding Golf Clubhouse

The Wilson Harding Golf Clubhouse is a two-story, irregular plan, cross gabled clubhouse with hand troweled stucco cladding designed to look like adobe. The structure is Spanish Eclectic in design, such as The features that associate it to the Spanish Eclectic design system include hand troweled stucco cladding, Spanish tile roofs, and *corredors*. The general symmetry of the front elevation, with a two story central component with extended wings and a centered cupola with weather vane give provide the building Colonial overtones (Figure 50).



Figure 50: Wilson-Harding Golf Clubhouse, 1937. View NW. Photo: ICF Jones & Stokes, March 2008.

All roofs are underscored with decorative rafter tails. A large pitched roof porch supported by four piers made of brick is present in front of the main entry. The sides of this pitched roof portion feature a colonial revival type tongue and groove pattern in wood with scalloped edges. This porch is supported by six square piers each made of brick, the frontal four of which support a continuous lintel beam, itself topped by scrolled rafter tails and the Spanish tile clad pitched roof itself. Present on the side of one of the two inner beams is a bronze plaque that reads "Built by the Works Progress Administration 1937." Behind the southern portion of the frontal unit of the golf clubhouse is